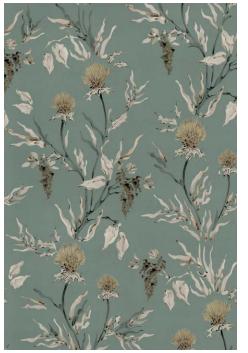

#### Total Look

Ref. TTRESAG Trepadora Sage

Collection available in Wallcoverings & Fabrics.

Ref. TESTSAG Estanque Sage

Ref. TVIDSAG Vidriera Sage

Ref. TSILPLA Silvestre Plata

4

Inspired by rebellious multicoloured thistles that make their way through the greenhouse beds.

Ref. YSP0400 Sage

Colour option