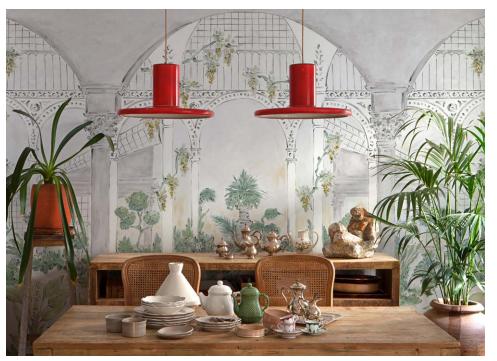

#### Palacio de Cristal

YBARRA SERRET for Coordonné

Wallcoverings 2024 New collection

#### Palacio de Cristal

"The most beautiful greenhouse where time passes by with a unique and inimitable harmony."

**New Collection** 

Palacio de Cristal evokes the elegant greenhouses

modernist stained-glass windows with a palatial greenhouses.