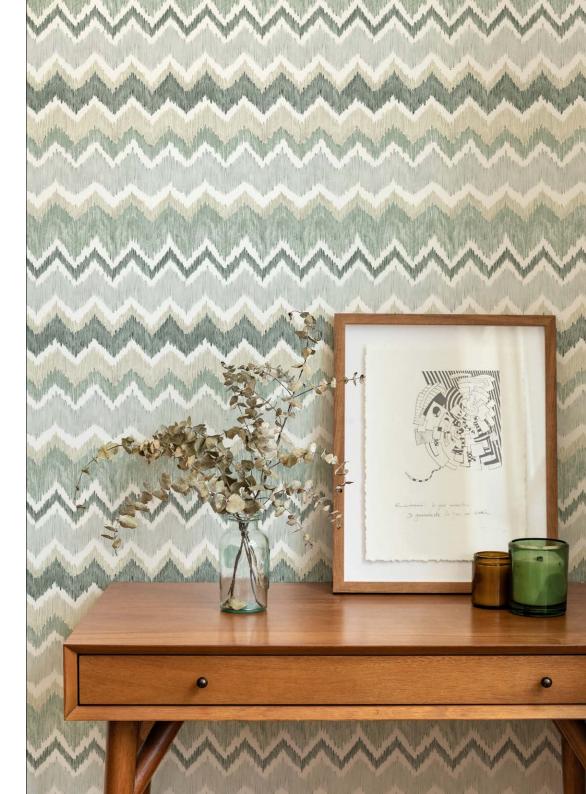

## Vidriera

Kaleidoscopic deco shapes give a colourful appearance to the windows of the palace.

Stained glass marked the origin of modern greenhouses and made it possible to house and preserve exotic plants that explorers brought back from the tropics.