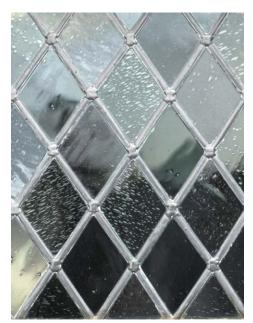

## Vidriera

Kaleidoscopic deco shapes give a colourful appearance to the windows of the palace.

Stained glass marked the origin of modern greenhouses and made it possible to house and preserve exotic plants that explorers brought back from the tropics.