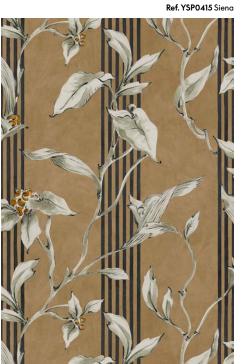

# Trepadora

The symbiosis between climbing plants and wrought iron structures gives life to charming gardens.

Floral garlands easing their way upwards, enthusiastically seeking the powerful light of the sun.