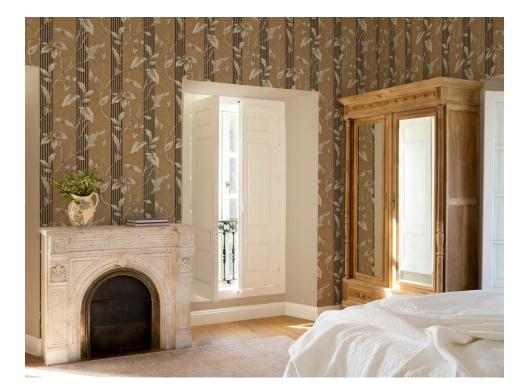

# Forja

Oval forging that supports the delicate Italian jasmines.

The wrought iron fence was erected as an artistic expression to fuse functionality and botanical aesthetics.

Ref. YSP0405 Papiro