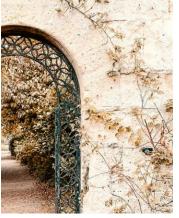

# Forja

Oval forging that supports the delicate Italian jasmines.

The wrought iron fence was erected as an artistic expression to fuse functionality and botanical aesthetics.

Ref. YSP0405 Papiro

# Luz y sombra

The iron fence projected onto the ground in lights and shadows.