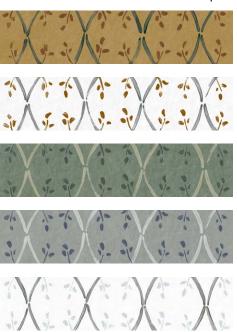

#### Total Look

Ref. TTRESAG Trepadora Sage

Collection available in Wallcoverings & Fabrics.

Ref. TESTSAG Estanque Sage

Ref. TVIDSAG Vidriera Sage

Ref. TSILPLA Silvestre Plata

4

Inspired by rebellious multicoloured thistles that make their way through the greenhouse beds.

Ref. YSP0400 Sage

Colour option

#### Colour options

R