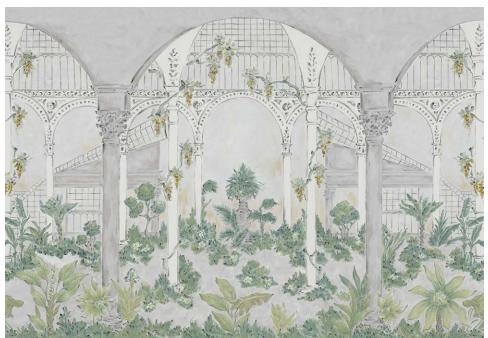

#### Palacio de Cristal

"The most beautiful greenhouse where time passes by with a unique and inimitable harmony."

**New Collection** 

Palacio de Cristal evokes the elegant greenhouses

modernist stained-glass windows with a palatial greenhouses.

#### Invernadero

Wallcoveri

The colossal construction that makes up the interior of the Crystal Palace.

The greenhouse or orangery became more than a structure. It was an architectural expression where nature and design came together in a captivating balance.