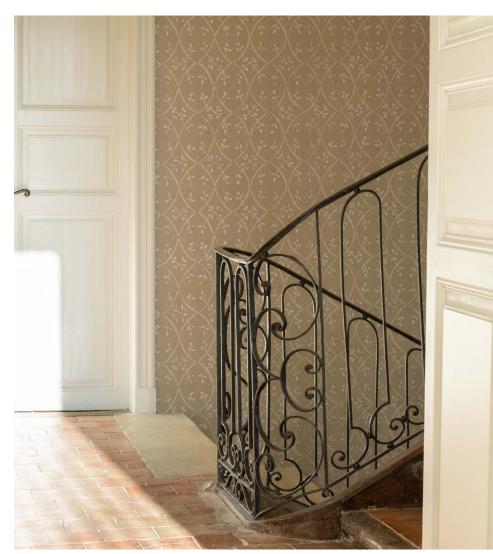

# Forja

Oval forging that supports the delicate Italian jasmines.

The wrought iron fence was erected as an artistic expression to fuse functionality and botanical aesthetics.

Ref. YSP0405 Papiro

# Luz y sombra

The iron fence projected onto the ground in lights and shadows.